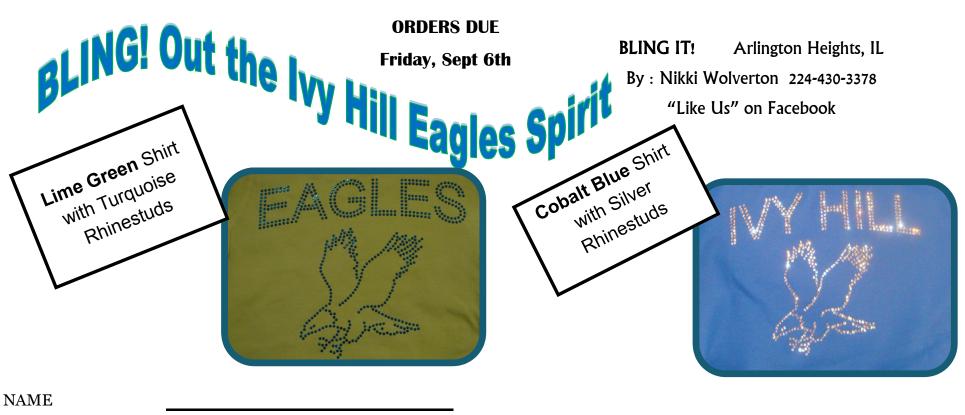

| CHOOSE A COLOR: | Lime Green |   | ı Cobalt Blue |    | CHOOSE A DESIGN<br>PRICE | : IVY HILL  | E | EAGLES |  |
|-----------------|------------|---|---------------|----|--------------------------|-------------|---|--------|--|
| Youth           |            | M | L             | XL |                          | <b>\$20</b> |   |        |  |
| Junior          | S          | M | L             | XL | 2XL                      | <b>\$20</b> |   |        |  |
|                 |            |   |               |    |                          |             |   |        |  |